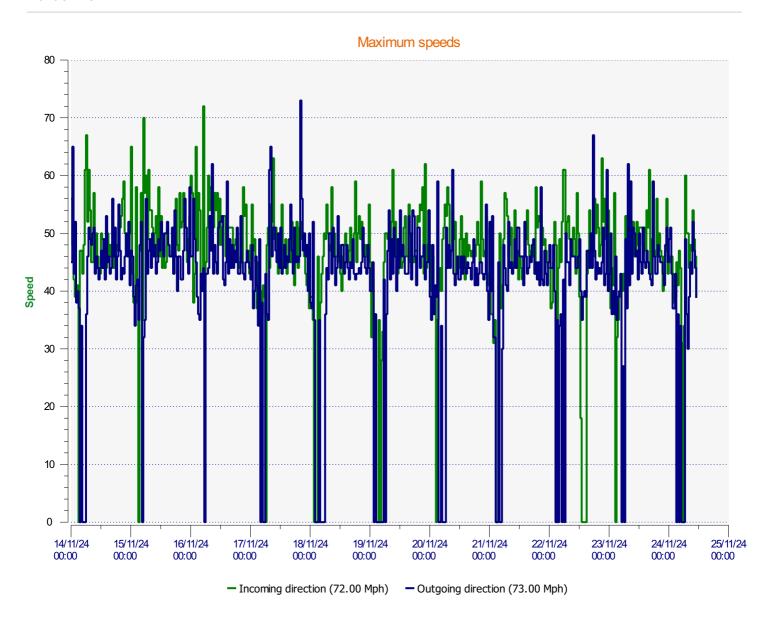

# DÉTECTER • INFORMER • SÉCURISER

Start date: End date: Thursday, November 14, 2024 12:00 AM Sunday, November 24, 2024 11:00 AM

Location:



| Star | 't da | te: |
|------|-------|-----|
| End  | date  | :   |

Thursday, November 14, 2024 12:00 AM Sunday, November 24, 2024 11:00 AM

#### Location:



| Star  | t date: |
|-------|---------|
| End o | late:   |

Thursday, November 14, 2024 12:00 AM Sunday, November 24, 2024 11:00 AM

#### Location:





#### Incoming vehicles



Start date: End date: Thursday, November 14, 2024 12:00 AM Sunday, November 24, 2024 11:00 AM

Location:



Start date: End date: Thursday, November 14, 2024 12:00 AM Sunday, November 24, 2024 11:00 AM

Location:





 Start date:
 Thursday, November 14, 2024 12:00 AM

 End date:
 Sunday, November 24, 2024 11:00 AM

 Location:
 Location: