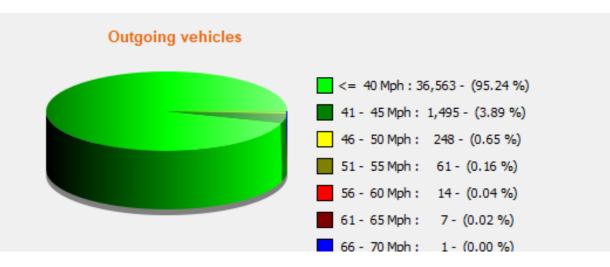

#### Incoming vehicles

Start date: End date: Thursday, November 14, 2024 12:00 AM Sunday, November 24, 2024 11:00 AM

Location:

Start date: End date: Thursday, November 14, 2024 12:00 AM Sunday, November 24, 2024 11:00 AM