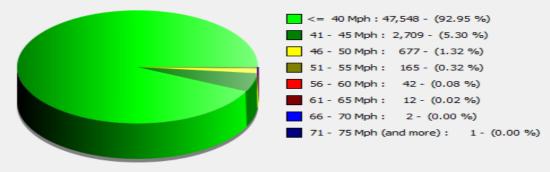

# DÉTECTER • INFORMER • SÉCURISER

Start date: End date: Thursday, November 14, 2024 12:00 AM Sunday, November 24, 2024 11:00 AM

Location:



| Star | 't da | te: |
|------|-------|-----|
| End  | date  | :   |

Thursday, November 14, 2024 12:00 AM Sunday, November 24, 2024 11:00 AM

#### Location:



| Star  | t date: |
|-------|---------|
| End o | late:   |

Thursday, November 14, 2024 12:00 AM Sunday, November 24, 2024 11:00 AM

#### Location:





#### Incoming vehicles



Start date: End date: Thursday, November 14, 2024 12:00 AM Sunday, November 24, 2024 11:00 AM

Location:



Start date: End date: Thursday, November 14, 2024 12:00 AM Sunday, November 24, 2024 11:00 AM

Location:





 Start date:
 Thursday, November 14, 2024 12:00 AM

 End date:
 Sunday, November 24, 2024 11:00 AM

 Location:
 Location: