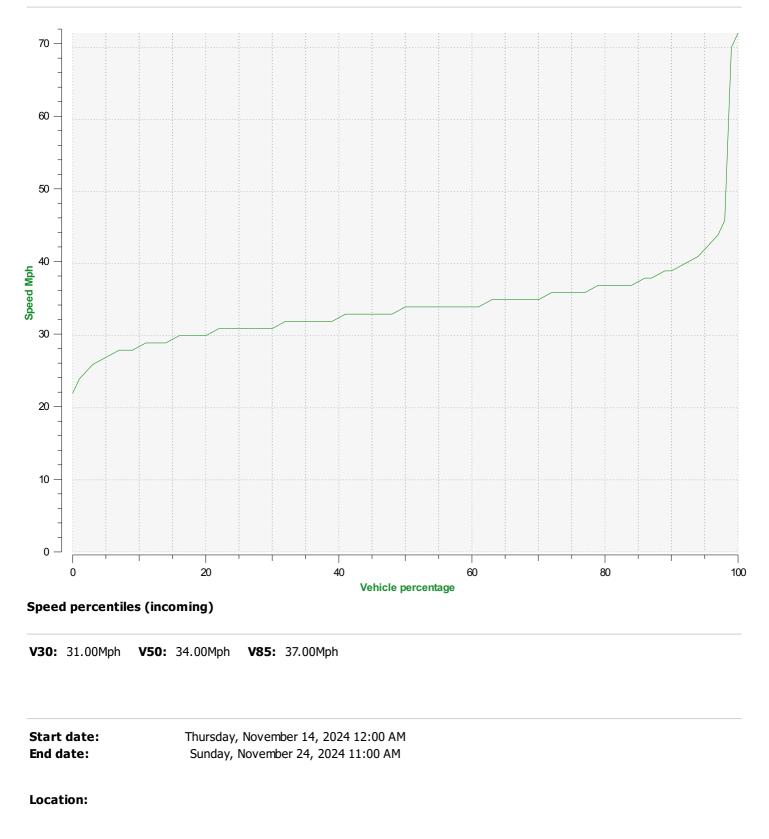

#### Incoming vehicles

Start date: End date: Thursday, November 14, 2024 12:00 AM Sunday, November 24, 2024 11:00 AM

Location:

Start date: End date: Thursday, November 14, 2024 12:00 AM Sunday, November 24, 2024 11:00 AM