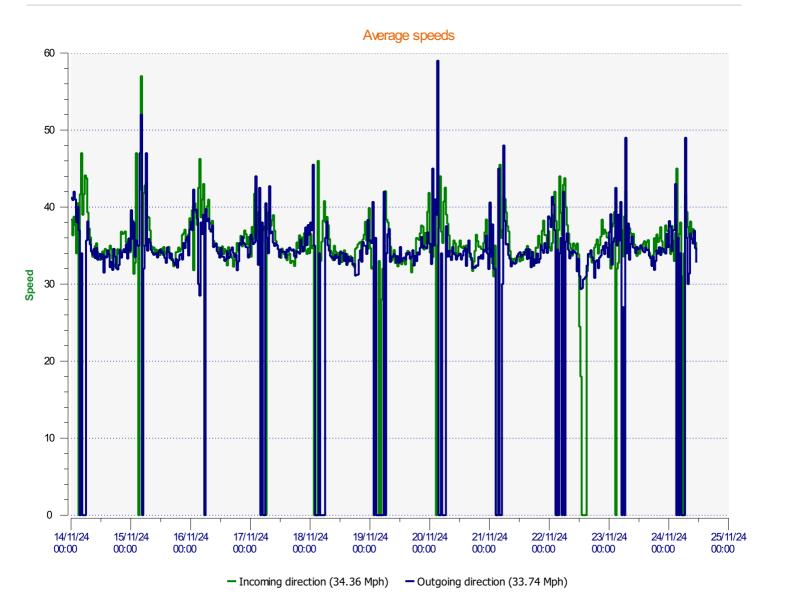

# DÉTECTER • INFORMER • SÉCURISER

Start date: End date: Thursday, November 14, 2024 12:00 AM Sunday, November 24, 2024 11:00 AM

Location:



| Star | 't da | te: |
|------|-------|-----|
| End  | date  | :   |

Thursday, November 14, 2024 12:00 AM Sunday, November 24, 2024 11:00 AM

#### Location:



| Star  | t date: |
|-------|---------|
| End o | late:   |

Thursday, November 14, 2024 12:00 AM Sunday, November 24, 2024 11:00 AM

#### Location:





#### Incoming vehicles



Start date: End date: Thursday, November 14, 2024 12:00 AM Sunday, November 24, 2024 11:00 AM

Location:



Start date: End date: Thursday, November 14, 2024 12:00 AM Sunday, November 24, 2024 11:00 AM

Location:





 Start date:
 Thursday, November 14, 2024 12:00 AM

 End date:
 Sunday, November 24, 2024 11:00 AM

 Location:
 Location: