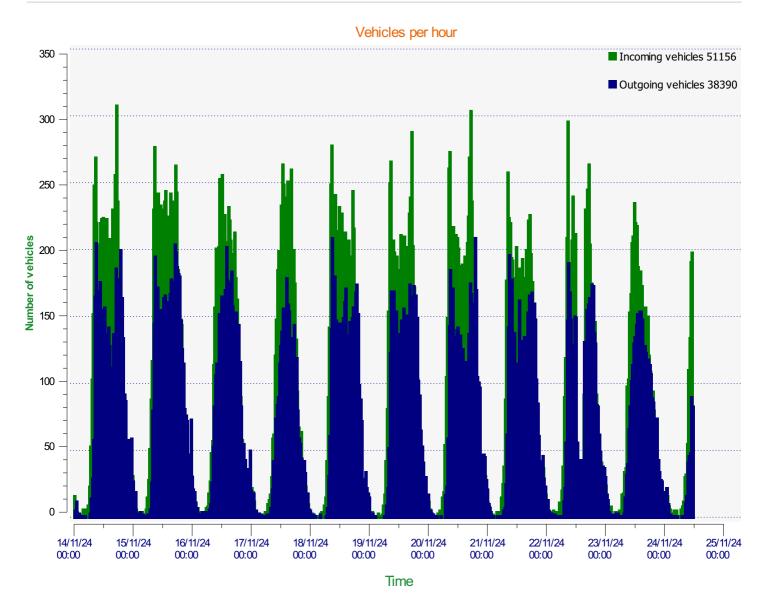

#### Incoming vehicles

Start date: End date: Thursday, November 14, 2024 12:00 AM Sunday, November 24, 2024 11:00 AM

Location:

Start date: End date: Thursday, November 14, 2024 12:00 AM Sunday, November 24, 2024 11:00 AM