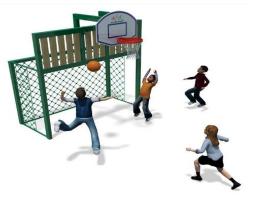

Preference

Two or three items of equipment for the existing children's playground, including disabled facilities, similar to those pictured here.

1. About 19 items of exercise equipment for teenagers and adults. Items laid out around edge of field to form a fitness trail.