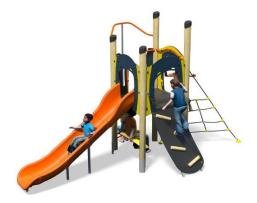

Preference

Two or three items of equipment for the existing children's playground, including disabled facilities, similar to those pictured here.

1. About 19 items of exercise equipment for teenagers and adults. Items laid out around edge of field to form a fitness trail.