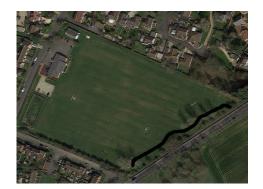

prize draw, and the first form drawn will win a £20.00 shopping voucher.

The Parish Council has identified 4 options, and would like you to rank these in order of preference. None of these options includes the building of houses.

Please rank these options in your order of preference, by entering a number from 1 to 4 in the box alongside the option. 1 would be for the most preferred option, 4 for the least preferred option.

The options are:

Preference

Two or three items of equipment for the existing children's playground, including disabled facilities, similar to those pictured here.







1. About 19 items of exercise equipment for teenagers and adults. Items laid out around edge of field to form a fitness trail.





2. Hard surface all weather footpath along 1 side of the field.



3. Better provision for ball games.



Any Other Comments:

Address

## Please drop the completed form in the box provided at Birdham Stores by Monday 11<sup>th</sup> July.

Personal information submitted will be used only by the Parish Council for the purpose of this survey, and for the selection of a prize winner. No personal information will be passed to any 3<sup>rd</sup> party.