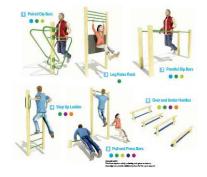

Preference

Two or three items of equipment for the existing children's playground, including disabled facilities, similar to those pictured here.

1. About 19 items of exercise equipment for teenagers and adults. Items laid out around edge of field to form a fitness trail.