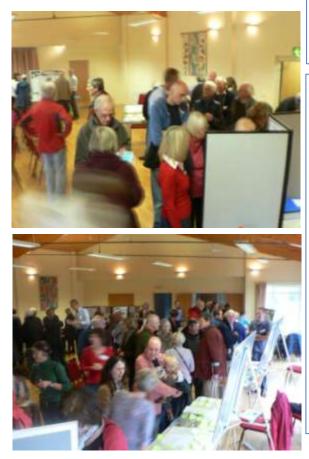

## **The First Open Day**

A leaflet to advertise the first Open Day in November 2012 was delivered to every household in Birdham Parish. The purpose of this Open Day was to determine the main concerns of residents and businesses, their aspirations for Birdham and what they valued about living and/or working in the parish. More than 200 people attended this event, which was held on a Saturday morning in Birdham Village Hall.

#### cham Neighbourhood Plan

The Neighbour Man Open Day wai a great success with over 200 people corring to the willage half to find out what it is all allocat and to find out how they due contribute to the future of Singham. There was no holding back as hundreds of Post its were left giving upinitize suggestions and concerns.